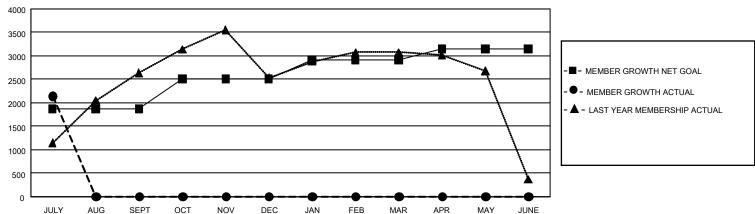

## GOALS AND ACTUAL MEMBERS CUMULATIVE

| DROPPED CLUBS: 2 |     | 397 CLUBS OF 1,382 ADDED 1 OR | GENDER DISTRIBUTION             |                 |        |
|------------------|-----|-------------------------------|---------------------------------|-----------------|--------|
|                  |     | MORE NEW MEMBERS              | MALE                            | 24,327 (73.02%) |        |
|                  |     |                               | FEMALE                          | 8,987 (26.98%)  |        |
| DROPPED MEMBERS  |     |                               |                                 |                 |        |
| DECEASED         | 0   | CLICK HERE FOR CUMULATIVE     | TOTAL FAMILY UNIT MEMBERS       |                 | 21,865 |
| CLUB CANCELLED 0 |     | MEMBERSHIP DATA               |                                 |                 | 44.007 |
| OTHER            | 408 |                               | FAMILY MEMBERS PAYING HALF DUES |                 | 14,027 |
| TOTAL            | 408 |                               |                                 |                 |        |

## GMT Constitutional Area 6, Group D

REPORT DOES NOT INCLUDE CLUBS IN UNDISTRICTED AREAS.

| Clubs         |               |             |               | Members               |                        |                         |                                                    |  |
|---------------|---------------|-------------|---------------|-----------------------|------------------------|-------------------------|----------------------------------------------------|--|
|               | RESULTS FOR   | R 2020-2021 |               | RESULTS FOR 2020-2021 |                        |                         |                                                    |  |
| QUARTER       | NEW CLUB GOAL | NEW CLUBS   | DROPPED CLUBS | QUARTER MEME          | BER GROWTH NET<br>GOAL | MEMBER GROWTH<br>ACTUAL | DROPPED<br>MEMBERS ACTUAL<br>(including transfers) |  |
| JULY/AUG/SEPT | 273           | 45          | 2             | JULY/AUG/SEPT         | 1870                   | 2,611                   | 409                                                |  |
| OCT/NOV/DEC   | 78            | 0           | 0             | OCT/NOV/DEC           | 636                    | 0                       | 0                                                  |  |
| JAN/FEB/MAR   | 42            | 0           | 0             | JAN/FEB/MAR           | 405                    | 0                       | 0                                                  |  |
| APR/MAY/JUNE  | 12            | 0           | 0             | APR/MAY/JUNE          | 236                    | 0                       | 0                                                  |  |