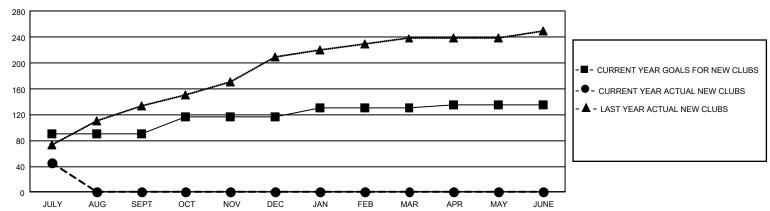

## GOALS AND ACTUAL NEW CLUBS CUMULATIVE

## GMT Constitutional Area 6, Group D

REPORT DOES NOT INCLUDE CLUBS IN UNDISTRICTED AREAS.

| Clubs         |               |             |               | Members               |                        |                         |                                                    |  |
|---------------|---------------|-------------|---------------|-----------------------|------------------------|-------------------------|----------------------------------------------------|--|
|               | RESULTS FOR   | R 2020-2021 |               | RESULTS FOR 2020-2021 |                        |                         |                                                    |  |
| QUARTER       | NEW CLUB GOAL | NEW CLUBS   | DROPPED CLUBS | QUARTER MEME          | BER GROWTH NET<br>GOAL | MEMBER GROWTH<br>ACTUAL | DROPPED<br>MEMBERS ACTUAL<br>(including transfers) |  |
| JULY/AUG/SEPT | 273           | 45          | 2             | JULY/AUG/SEPT         | 1870                   | 2,611                   | 409                                                |  |
| OCT/NOV/DEC   | 78            | 0           | 0             | OCT/NOV/DEC           | 636                    | 0                       | 0                                                  |  |
| JAN/FEB/MAR   | 42            | 0           | 0             | JAN/FEB/MAR           | 405                    | 0                       | 0                                                  |  |
| APR/MAY/JUNE  | 12            | 0           | 0             | APR/MAY/JUNE          | 236                    | 0                       | 0                                                  |  |